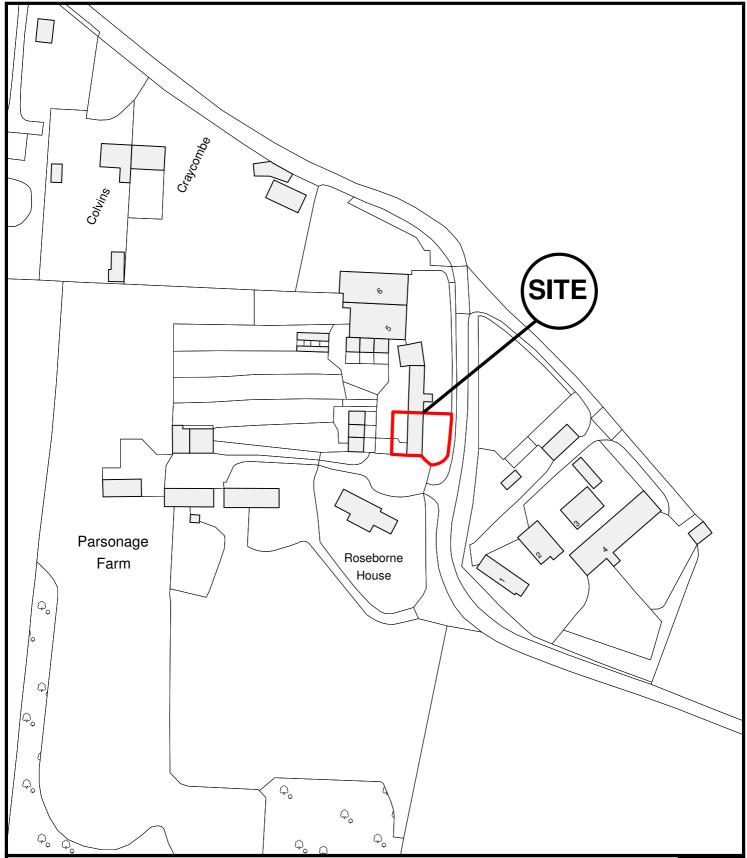

East Herts Council Wallfields Pegs Lane Hertford SG13 8EQ

Tel: 01279 655261

Address: Roseborne House, Parsonage Lane, CM21 0ND

Reference: 3/09/1069/FP

Scale: 1:1250

O.S Sheet: TL 4816

Date of Print: 29-Sep-2009